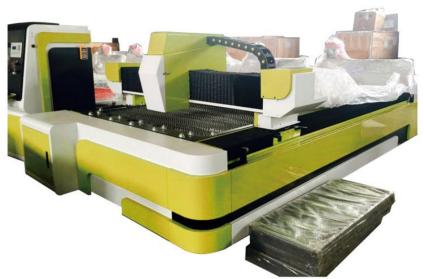

# High Efficiency•High Accuracy•Low Cost Sheet Metal Laser CNC Cutting Machine



### **Extreme Accuracy Cutting Partner**Mainly suitable for cutting carbon steel, stainless steel, aluminum alloy, titanium alloy, galvanized sheet and other sheet metal.



Through USB Port! Input and output the NC program simply.



Laser CNC Cutter

## Powerful design, High performance

#### **Performance**

#### Firmly structure with durable material





#### Configuration

| Model              | 1325                                                                        | 1530        |
|--------------------|-----------------------------------------------------------------------------|-------------|
| Working Size       | 1300x2500mm                                                                 | 1500x3000mm |
| Laser Type         | Standard Raycus                                                             |             |
| Laser Wavelength   | 1070±10nm                                                                   |             |
| Laser Output Power | 300W/400/500W/1000W                                                         |             |
| Cutting Thickness  | 0.2-3mm/0.2-4mm