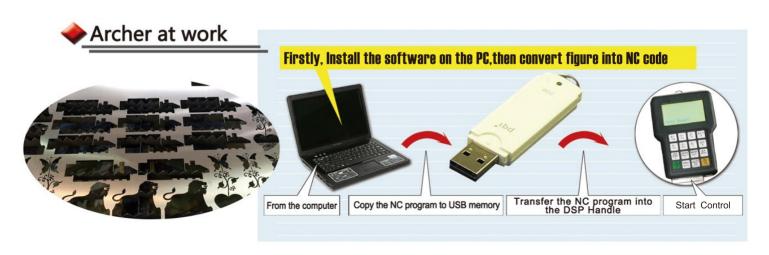

### **Extreme Accuracy Cutting Partner**Mainly suitable for cutting carbon steel, stainless steel, aluminum alloy, titanium alloy, galvanized sheet and other sheet metal.

Through USB Port! Input and output the NC program simply.