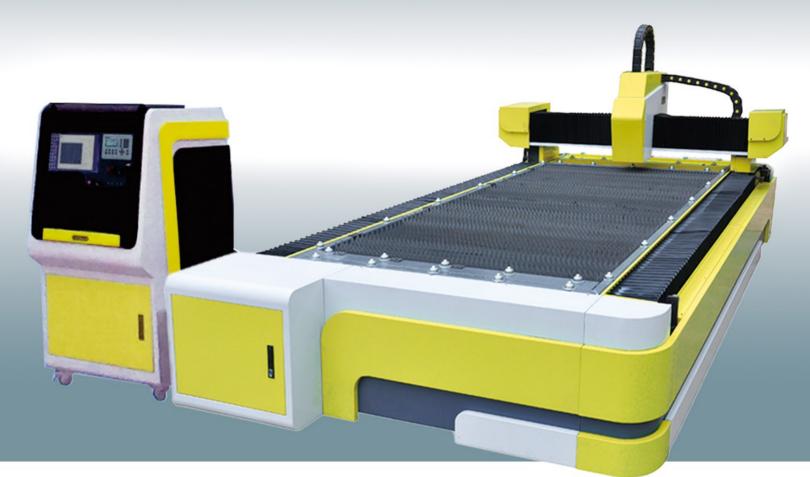

## Powerful design, High performance

#### **Performance**

#### Firmly structure with durable material

#### Configuration

| Model              | 1325                                                                        | 1530        |
|--------------------|-----------------------------------------------------------------------------|-------------|
| Working Size       | 1300x2500mm                                                                 | 1500x3000mm |
| Laser Type         | Standard Raycus                                                             |             |
| Laser Wavelength   | 1070±10nm                                                                   |             |
| Laser Output Power | 300W/400/500W/1000W                                                         |             |
| Cutting Thickness  | 0.2-3mm/0.2-4mm                                                             |             |
| Max Cutting Speed  | 30m/min                                                                     |             |
| Position Accuracy  | <±0.04mm                                                                    |             |
| Minimum Line width | >0.12MM                                                                     |             |
| Cooling System     | Water cooling                                                               |             |
| Driving System     | YASKAWA Servo motor and drivers                                             |             |
| Working Voltage    | AC220V/110V ± 10% 50Hz/60Hz                                                 |             |
| Transmission       | X axis with imported ball screw, Y axis with imported square rail and gears |             |